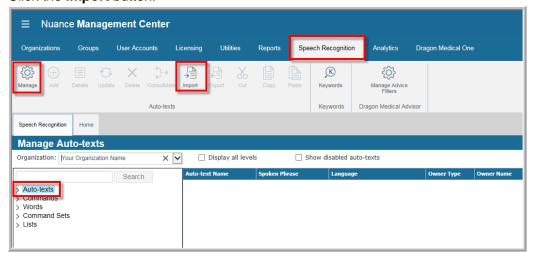

## **Deployment instructions**

- 1. Download the Nuance COVID-19 Content Pack XML file.
- Choose a deployment strategy. Nuance recommends deployment across sites for broad sharing. Customers can choose to deploy by site, group, or user.
- 3. Import the Nuance COVID-19 Content Pack XML file, as shown below.
- 4. Select the Speech Recognition tab.
- 5. Select the Manage icon.
- 6. Ensure Auto-texts is selected.
- 7. Click the **Import** button.