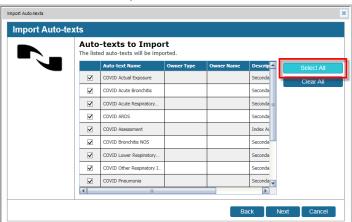

8. Select Nuance Management Server format (XML), browse to the XML file location and click Next.

9. Click Select All to import all Auto-texts and click Next.

10. If prompted (not all customers will see this), select your organization.