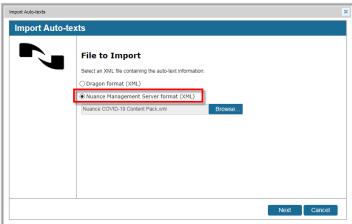

8. Select Nuance Management Server format (XML), browse to the XML file location and click Next.

9. Click Select All to import all Auto-texts and click Next.

10. If prompted (not all customers will see this), select your organization.