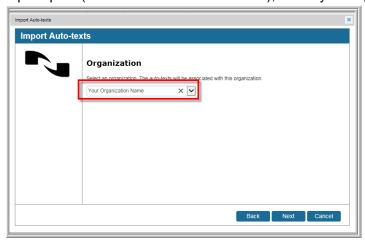

8. Select Nuance Management Server format (XML), browse to the XML file location and click Next.

9. Click Select All to import all Auto-texts and click Next.

10. If prompted (not all customers will see this), select your organization.