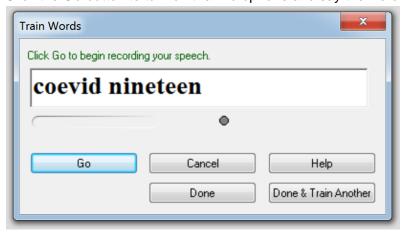

3. Click Add. You will see the following message. Click OK.

4. Click the **Go** button to turn on the microphone and say the word as you would while dictating.

5. Click Done.