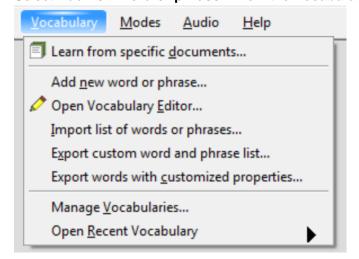

## Instructions

1. Select Add new word or phrase... from the Vocabulary menu.

2. Enter "COVID" or "COVID-19" in the **Spell or type the word...** field. Enter "coevid" or "coevid nineteen" in the **Spoken form** field and check the **I want to train...** checkbox.