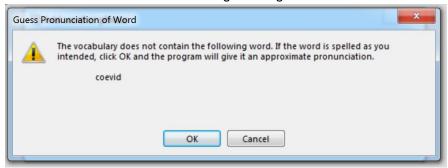

3. Click Add. You will see the following message. Click OK.

4. Click the **Go** button to turn on the microphone and say the word as you would while dictating.

5. Click Done.