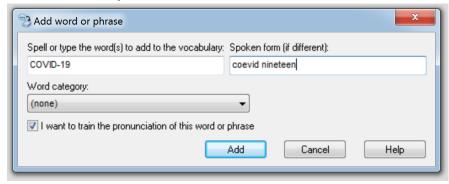

## Instructions

1. Select Add new word or phrase... from the Vocabulary menu.

2. Enter "COVID" or "COVID-19" in the **Spell or type the word...** field. Enter "coevid" or "coevid nineteen" in the **Spoken form** field and check the **I want to train...** checkbox.

3. Click Add. You will see the following message. Click OK.

4. Click the **Go** button to turn on the microphone and say the word as you would while dictating.

5. Click Done.